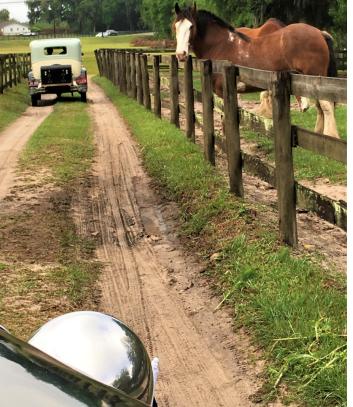

Fun thing: Each day when we left the hotel for touring we left by the back entrance, on a dirt road, past the trailer parking area and were met each day by plow horses, who would run up to the fence to greet us. (pictures).