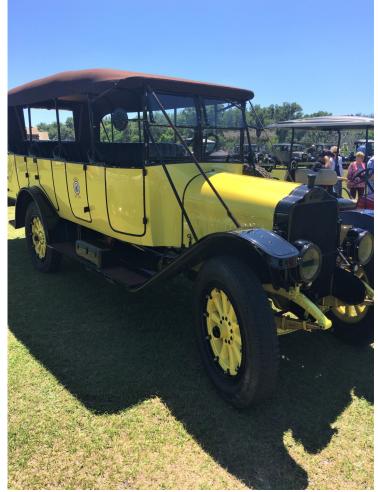

Welcome to the Test! Can you identify these two cars by make and year? Email your answer to Don R. and enter the drawing for a free meeting dinner.