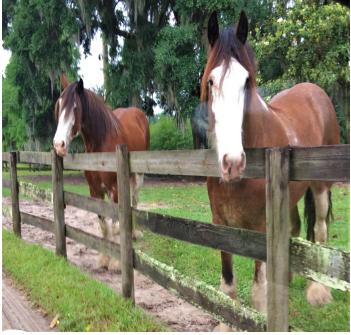

Fun thing: Each day when we left the hotel for touring we left by the back entrance, on a dirt road, past the trailer parking area and were met each day by plow horses, who would run up to the fence to greet us. (pictures).