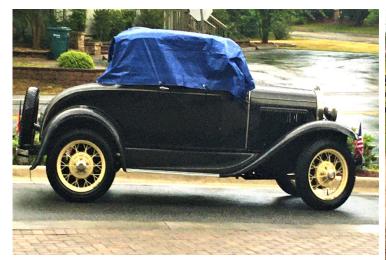

There is a picture of HB covered with a tarp, in the rain. Late Saturday it was rainy & windy. I had thought ahead & brought a tarp. Good thing as you can see in the picture. (picture), It rained Sunday too so we parked HB under the portico at the Hilton. About mid-day the other T&A's began to arrive, mostly all on trailers. I think we were the only one's that drove. HB will carry us on any tour that is 300 miles, give or take. Savannah & North Georgia were both around this distance.